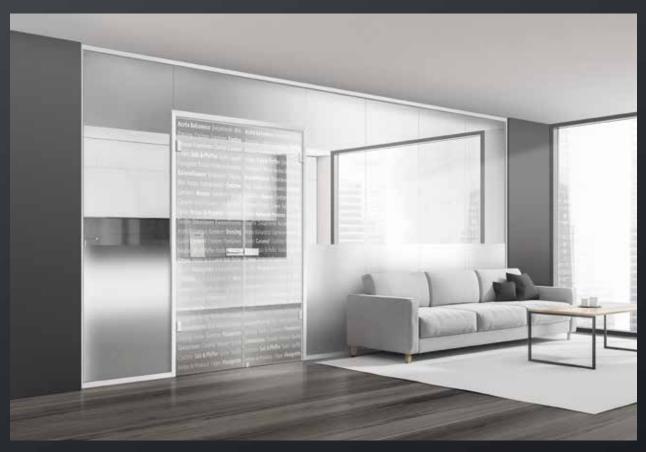

### 1 aluminium frames

The unmistakable combination of straight lines, minimalism and elegance makes our alumin impulse aluminium frames an exclusive interior design object. The filigree frame trims and the precisely mitred frame corners are evidence of our premium quality par excellence. licht & harmonie has developed a sustainable overall solution from aluminium for the sophisticated integration of interior doors.

White, based on RAL 9016

F1 Aluminium

based on stainless steel matt

Anthracite 703

Black, based on RAL 9005

### absolutely purist

The complete solution in a class of its own with all the components perfectly coordinated technically and in terms of their colour.

Every glass door also includes the corresponding hardware sets that perfectly round off your individual glass solution. Various designs and surfaces are available.