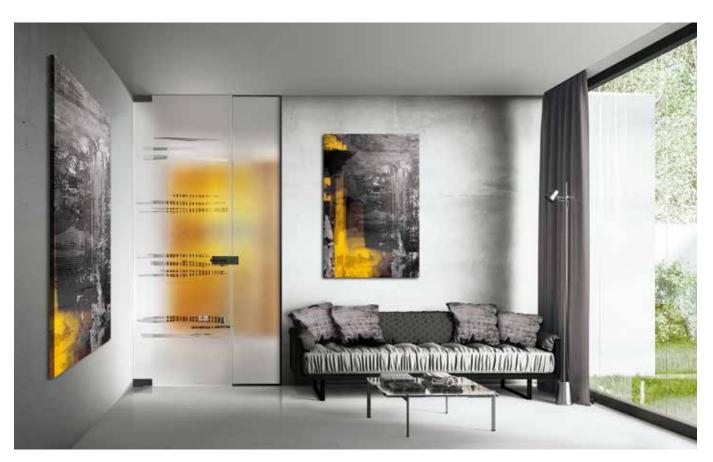

Block frames, wall joint profiles and fittings based on matt stainless steel Glass design: Culinaria, motif white | surface clear.

Block frame and wall joint profiles: white based on RAL 9016, wooden door design: HGM real lacquer white RAL 9016, with concealed wooden door-hinge VB80, side panels and toplight: clear float glass.

U-profiles and fittings based on matt stainless steel, Glass design: Avia horizontal classic white.

Wall joint profiles and fittings based on matt stainless steel, Glass design: clear float glass.