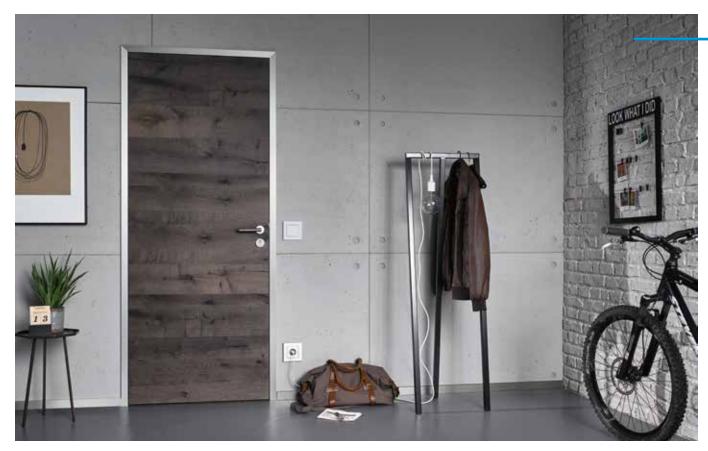

The timeless wooden door generates a convincingly aesthetic modern effect in combination with the purist aluminium frame, which provides the appropriate surround for your high-quality wooden door.

Astra, Pinea Silver, horizontal CPL

Glass door design, Corteo classic white

Astra Onyx matt CPL

Grigio horizontal veneered with matt real wood

HGM white lacquer based on RAL 9016 CPL

Aluminium frames, skirting board and fittings based on matt stainless steel Wooden door: panelling titanium horizontal

Aluminium frames, skirting board and fittings based on matt stainless steel

Doors from left to right: Wooden door, white lacquer based on RAL 9016 | Glass door, Avia horizontal Classic White and wooden door, panelling titanium horizontal.