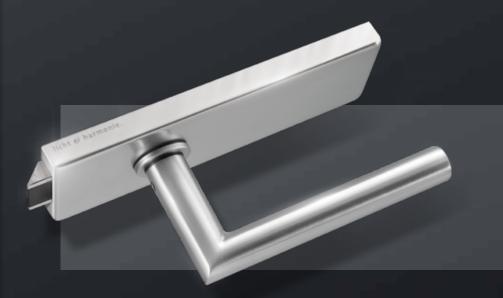

### absolutely purist

The complete solution in a class of its own with all the components perfectly coordinated technically and in terms of their colour.

Every glass door also includes the corresponding hardware sets that perfectly round off your individual glass solution. Various designs and surfaces are available.

Block frames, wall joint profiles and fittings based on matt stainless steel Glass design: ilVero® Finina, motif black/white | surface clear with 4 exclusive crystals.

Surrounding frame, skirting boards and fittings in Anthracite 703 Glass design: ilVero® Galliano, motif white | surface clear with 5 exclusive crystals.