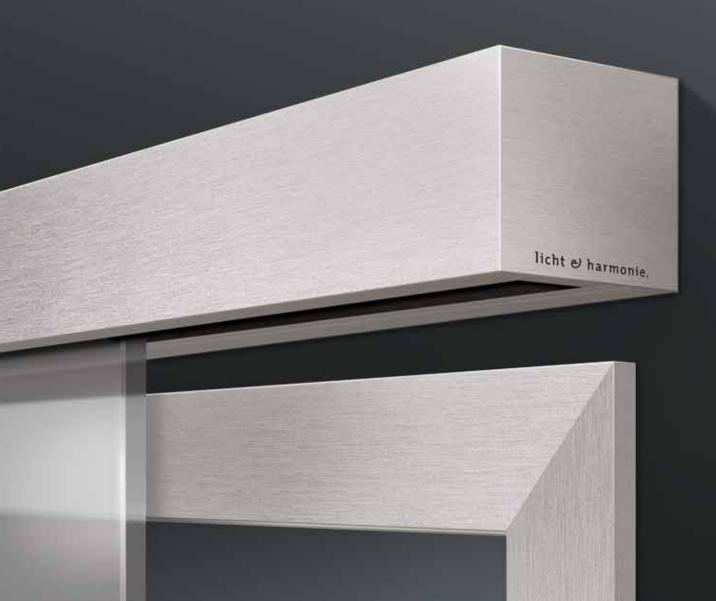

### 1 aluminium frames

The unmistakable combination of straight lines, minimalism and elegance makes our alumin impulse aluminium frames an exclusive interior design object. The filigree frame trims and the precisely mitred frame corners are evidence of our premium quality par excellence. licht & harmonie has developed a sustainable overall solution from aluminium for the sophisticated integration of interior doors.

White, based on RAL 9016

F1 Aluminium

based on stainless steel matt

Anthracite 703

Black, based on RAL 9005