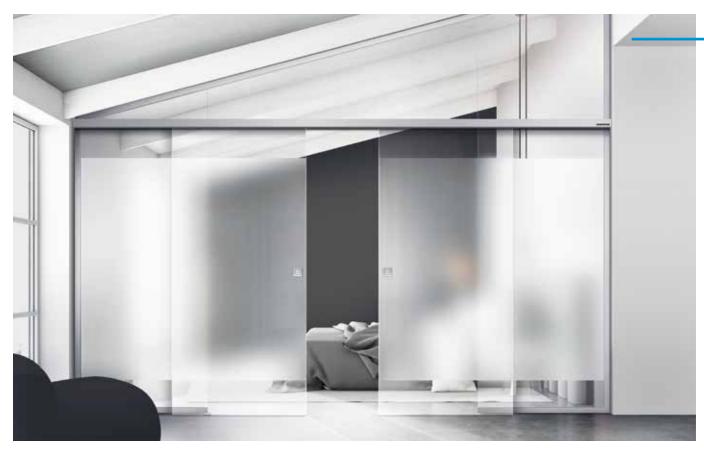

### Hinged doors and swing doors with block frames or aluminium profiles

In addition to the most common solutions with hinged doors, sliding doors and swing doors, licht & harmonie also offers you the entire range of all-glass solutions. Whether you need a porch unit for your home, complete room partitioning solutions for an open-plan office, a special room solution for a surgery or are planning an exclusive glass installation that takes sloping roofs into account, we will find the best solution for every installation situation and also manufacture special dimensions of all glass elements as required – right down to the last millimetre, of course.

### For modern room designs with natural daylight

The great advantage of solutions made entirely of glass is self-evident – you create modern space environments without having to forfeit real daylight. In combination with high-quality aluminium frames and profiles, the range of possibilities open to you is almost endless.

### sliding door system tvin 2.0

See for yourself the timeless modern design and technical sophistication. The Tvin 2.0 sliding door system puts your door perfectly in the frame. It features high-quality surfaces and a concealed runner design using ball-bearing mounted rollers to ensure that it runs quietly.

In addition, the Tvin 2.0 system offers automatic door retraction for greater convenience, a continuous brush seal as well as a soft stop and optionally a back lining profile for mounting in front of a frame.