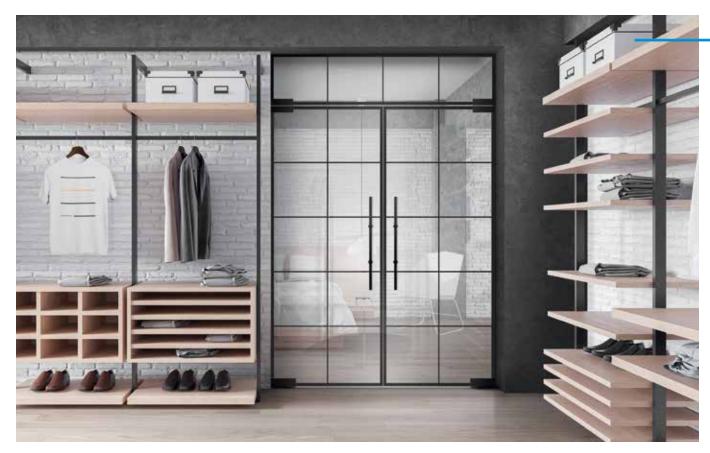

### Hinged doors and swing doors with block frames or aluminium profiles

In addition to the most common solutions with hinged doors, sliding doors and swing doors, licht & harmonie also offers you the entire range of all-glass solutions. Whether you need a porch unit for your home, complete room partitioning solutions for an open-plan office, a special room solution for a surgery or are planning an exclusive glass installation that takes sloping roofs into account, we will find the best solution for every installation situation and also manufacture special dimensions of all glass elements as required – right down to the last millimetre, of course.

Block frames and wall joint profiles in black based on RAL 9005, fittings based on matt stainless steel, Glass design: based on Struktura type 8, motif matt | surface clear.

U-profiles and fittings in black based on RAL 9005, Glass design: linesPlus Type 10 black based on RAL 9005, on clear float glass.