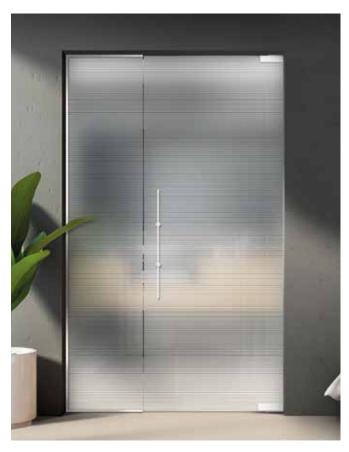

### sliding door system tvin 2.0

See for yourself the timeless modern design and technical sophistication. The Tvin 2.0 sliding door system puts your door perfectly in the frame. It features high-quality surfaces and a concealed runner design using ball-bearing mounted rollers to ensure that it runs quietly.

In addition, the Tvin 2.0 system offers automatic door retraction for greater convenience, a continuous brush seal as well as a soft stop and optionally a back lining profile for mounting in front of a frame.

White, based on RAL 9016

F1 Aluminium

based on stainless steel matt

Anthracite 703

Black, based on RAL 9005

Sliding door system Tvin 2.0, wall joint profiles and fittings in F1 Aluminium, Glass design: Combinato, motif matt | surface clear.