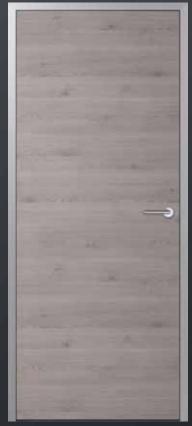

The timeless wooden door generates a convincingly aesthetic modern effect in combination with the purist aluminium frame, which provides the appropriate surround for your high-quality wooden door.

Astra, Pinea Silver, horizontal CPL

Glass door design, Corteo classic white

Astra Onyx matt CPL

Grigio horizontal veneered with matt real wood

HGM white lacquer based on RAL 9016 CPL

Aluminium frames, skirting board and fittings based on matt stainless steel Wooden door: panelling titanium horizontal