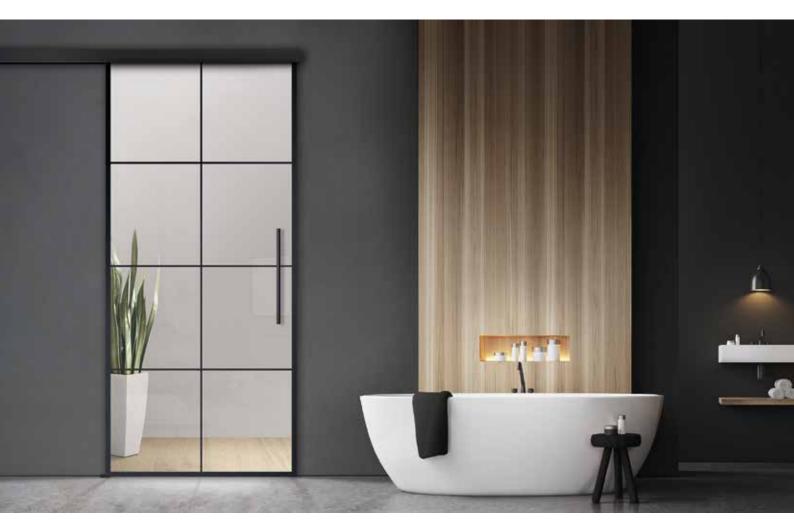

### 1 aluminium frames

The unmistakable combination of straight lines, minimalism and elegance makes our alumin impulse aluminium frames an exclusive interior design object. The filigree frame trims and the precisely mitred frame corners are evidence of our premium quality par excellence. licht & harmonie has developed a sustainable overall solution from aluminium for the sophisticated integration of interior doors.

White, based on RAL 9016

F1 Aluminium

based on stainless steel matt

Anthracite 703

Black, based on RAL 9005