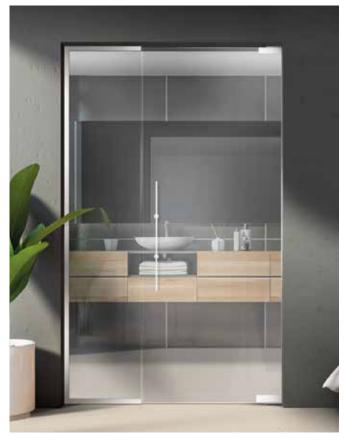

### sliding door system tvin 2.0

See for yourself the timeless modern design and technical sophistication. The Tvin 2.0 sliding door system puts your door perfectly in the frame. It features high-quality surfaces and a concealed runner design using ball-bearing mounted rollers to ensure that it runs quietly.

Sliding door system Tvin 2.0, U-profiles and fittings in black based on RAL 9005, Glass design: linesPlus type 5, motif black | surface matt.