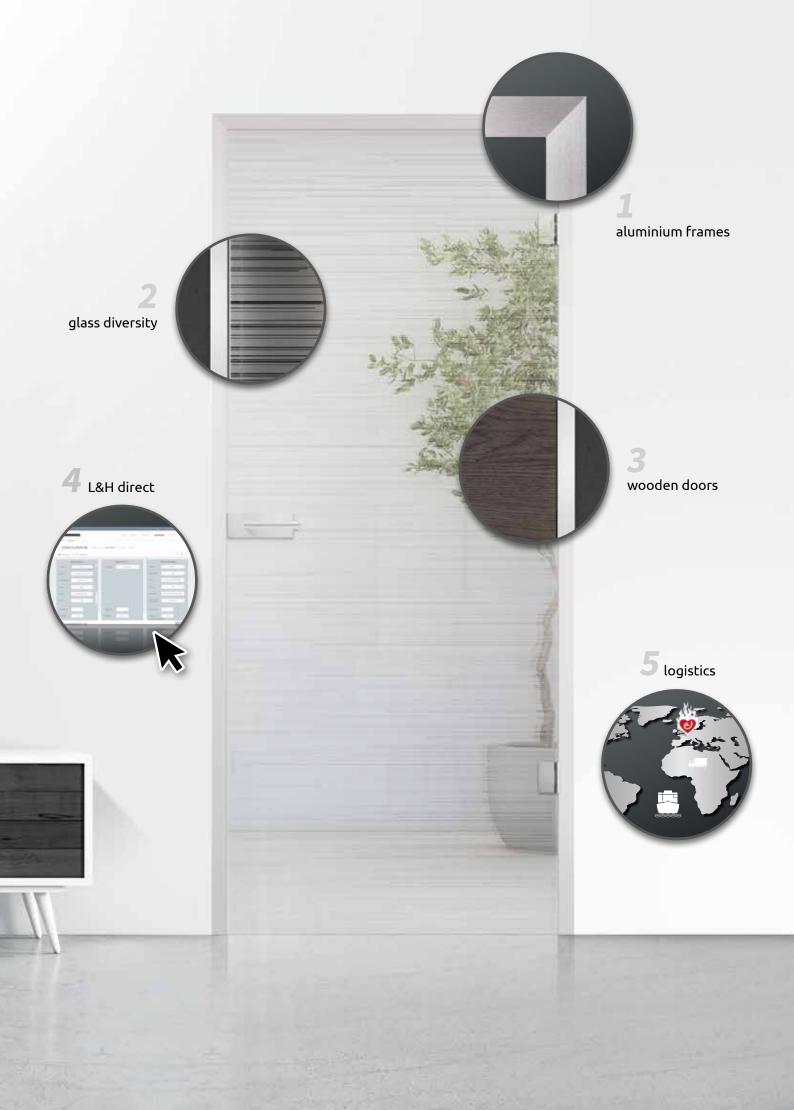

### 1 aluminium frames

The unmistakable combination of straight lines, minimalism and elegance makes our alumin impulse aluminium frames an exclusive interior design object. The filigree frame trims and the precisely mitred frame corners are evidence of our premium quality par excellence. licht & harmonie has developed a sustainable overall solution from aluminium for the sophisticated integration of interior doors.

# 2 glass diversity

The secret of each of our collections developed in-house is the commitment to bring natural daylight into your home. Every product from licht & harmonie features uncompromising premium quality in design, material, workmanship and technology.

# 3 wooden doors

# 4 L&H direct

# **5** logistics