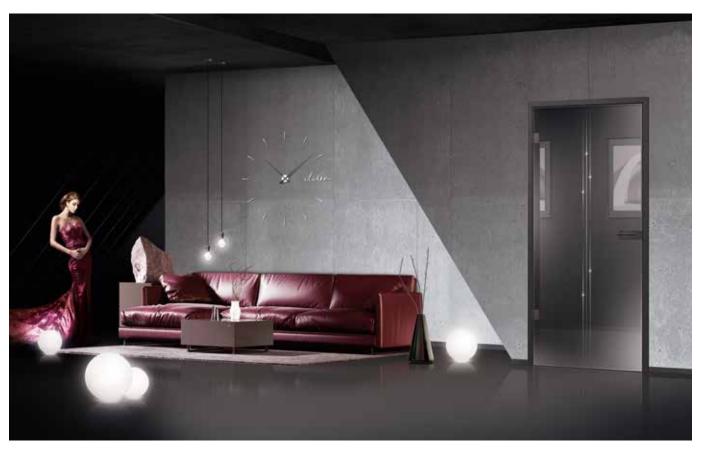

### 1 aluminium frames

The unmistakable combination of straight lines, minimalism and elegance makes our alumin impulse aluminium frames an exclusive interior design object. The filigree frame trims and the precisely mitred frame corners are evidence of our premium quality par excellence. licht & harmonie has developed a sustainable overall solution from aluminium for the sophisticated integration of interior doors.

White, based on RAL 9016

F1 Aluminium

based on stainless steel matt

Anthracite 703

Black, based on RAL 9005